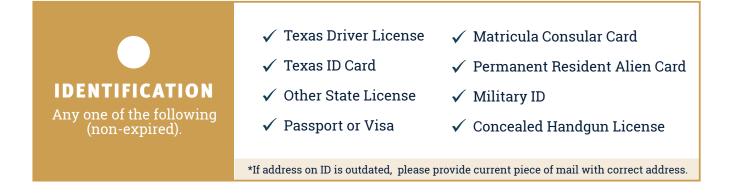

## THE COMPLETE GUIDE TO Personal New Account Requirements



| <ul> <li>✓ Social Security Number or ITIN</li> <li>✓ Mailing Address<br/>(if different than Physical)</li> <li>✓ Employer Name</li> <li>✓ Occupation<br/>(If Retired list occupation retired from)</li> <li>✓ Cell Number</li> <li>✓ Work Number</li> </ul> |
|-------------------------------------------------------------------------------------------------------------------------------------------------------------------------------------------------------------------------------------------------------------|
|-------------------------------------------------------------------------------------------------------------------------------------------------------------------------------------------------------------------------------------------------------------|

|             | 🗸 Name